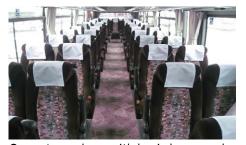

#### **☆Bus Interior**

Cozy atmosphere with basic brown color

USB port in front and back, convenient for mobile phone recharge

Back Seat Saloon Set Available