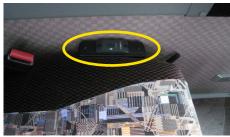

# ☆Brand-New Safety System

PCS (Pre Crash Safety)

Scanning Cruise I

Lane Departure Warning Device

Driver Monitor

Unsteady Driving Notification Device

VSC (Vehicle Stability Control)