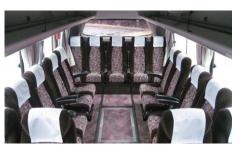

# Introducing Back Seat Saloon Type Vehicle with Lift!!

Equipped with 3 large type trunk rooms, so you can easily store large luggage! Maximum 6 wheelchair aboard! You can board the bus while riding wheelchair!

## ☆Main Vehicle Equipment

Large-type TV · DVD

Bottle Cooler • Water Heater

Karaoke (Synthesizer)

Large-type Trunk Room

Lift for Wheelchair

See Home Page for Detail