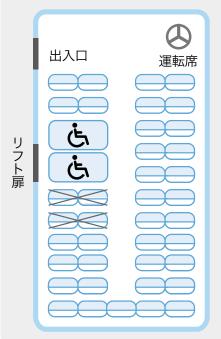

# 2018 March 16 Introducing Saloon Bus with Lift!!

Equipped with Brand-New Safety Device. You can board the bus while riding wheelchair.

Please Inquire Chiba Kotsu Narita Sales Office Charter Bus Section

# Introducing Back Seat Saloon Type Vehicle with Lift!!

Equipped with 3 large type trunk rooms, so you can easily store large luggage! Maximum 6 wheelchair aboard! You can board the bus while riding wheelchair!

# Example • 2 Wheelchairs

Wheelchair Ordinary Seat

1 → 39 or 35

 $\begin{array}{ccc} 2 & \rightarrow & 37 \text{ or } 35 \\ 3 & \rightarrow & 35 \text{ or } 33 \end{array}$ 

3 3 3 3 3 3 3 5

 $\begin{array}{ccc}
4 & \rightarrow & 29 \text{ or } 25 \\
5 & \rightarrow & 27 \text{ or } 23
\end{array}$ 

6 → 25 or 21