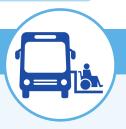

# 2018 March 16 Introducing Saloon Bus with Lift!!

Equipped with Brand-New Safety Device. You can board the bus while riding wheelchair.

Please Inquire Chiba Kotsu Narita Sales Office Charter Bus Section

# Introducing Back Seat Saloon Type Vehicle with Lift!!

Equipped with 3 large type trunk rooms, so you can easily store large luggage! Maximum 6 wheelchair aboard! You can board the bus while riding wheelchair!

## ☆Main Vehicle Equipment

Large-type TV · DVD

Bottle Cooler • Water Heater

Karaoke (Synthesizer)

Large-type Trunk Room

Lift for Wheelchair

See Home Page for Detail